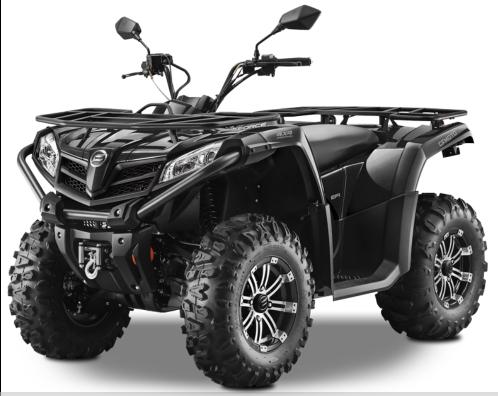

# **CFORCE EPS LX**

## TOP FEATURES

400cc engine with BOSCH injection & ignition system(30.5 HP/24.3 ft/lb)

Adjustable hydraulic shock absorbers in 5 positions for spring preloading (Elka Shocks)

**Continuously Variable Transmission** (CVTech-IBC)

**Electric Power Steering (EPS)** 

2500 lb complete winch assembly

Hitch towing rating: 400 kg

Digital display dashboard with full instrumentation

12V outlet and dual USB outlet

**Mirrors** 

LED headlights with integrated turn signals