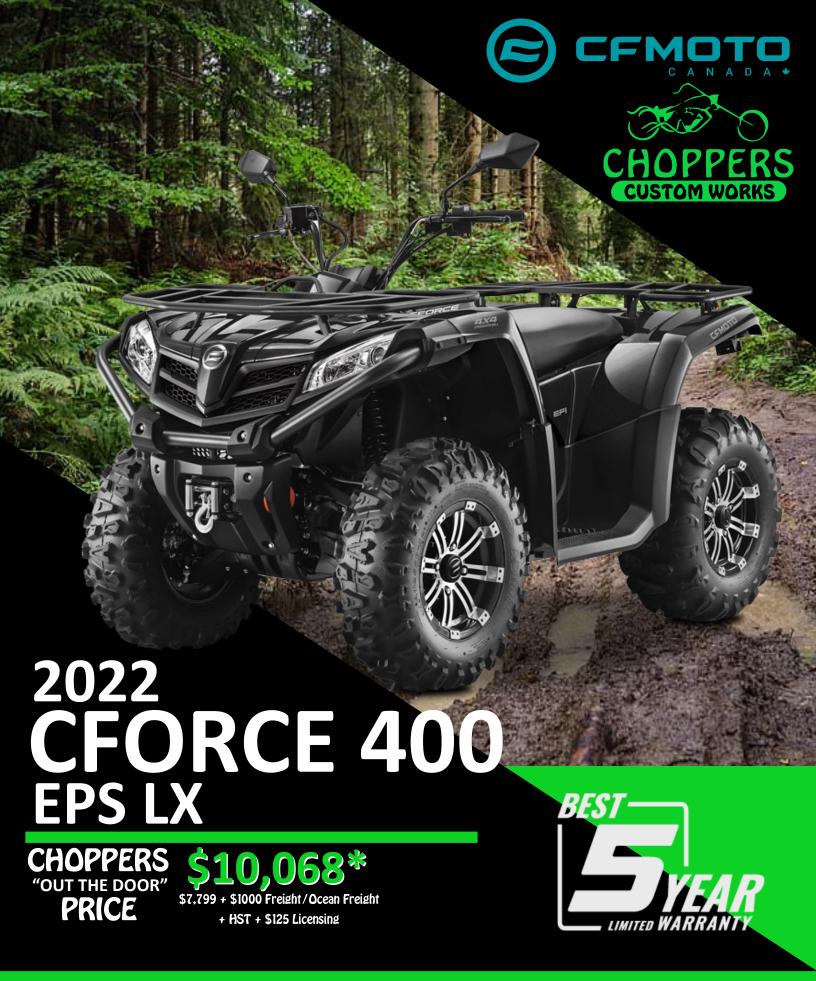

# **CFORCE EPS LX**

## TOP FEATURES

400cc engine with BOSCH injection & ignition system(30.5 HP/24.3 ft/lb)

Adjustable hydraulic shock absorbers in 5 positions for spring preloading (Elka Shocks)

**Continuously Variable Transmission** (CVTech-IBC)

**Electric Power Steering (EPS)** 

2500 lb complete winch assembly

Hitch towing rating: 400 kg

Digital display dashboard with full instrumentation

12V outlet and dual USB outlet

**Mirrors** 

LED headlights with integrated turn signals